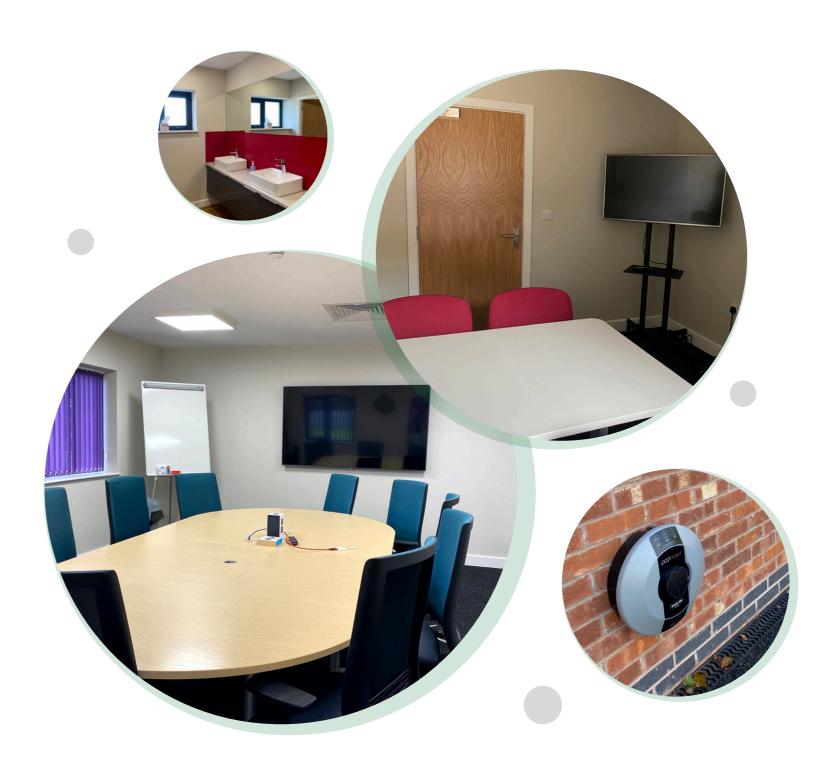

#### **CONFERENCE & MEETING ROOMS**

The Old Fuel Depot has a large fully equipped conference room with a large boardroom table and space for ten people (or more if required) with a 75inch business TV / Screen, full AV connectivity ideal for Zoom / Skype / Teams meetings.

The business centre also benefits from a small meeting room that seats four people with use of a TV / Screen, whiteboard etc.

Use of both rooms for up to one hour at a time is included in the monthly rental fee subject to booking and fair usage.

#### **CAR CHARGING**

Electric car charging provided by Pod Point is also available.