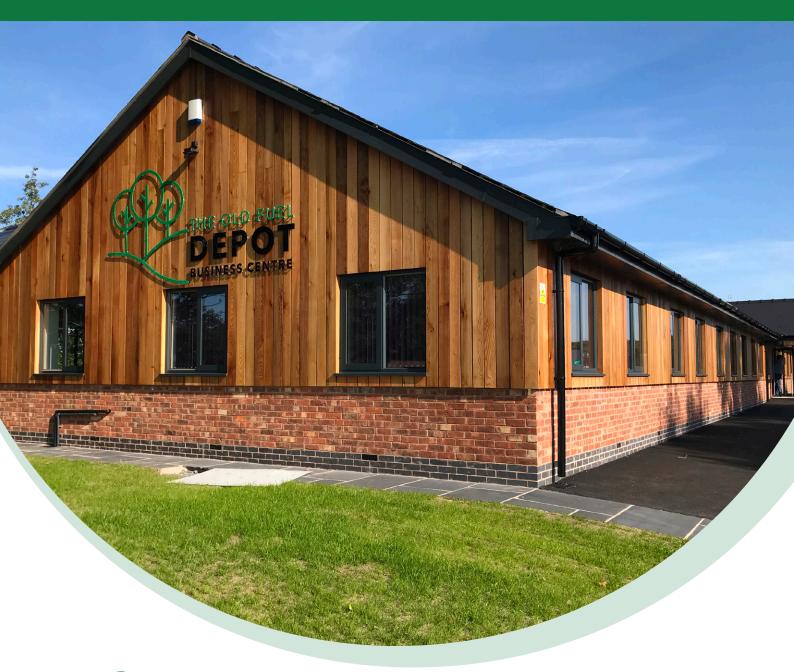

# WELCOME THE OLD FUEL DEPOT

The Old Fuel Depot in Twemlow is a high quality modern serviced business centre with individual offices to rent on simple and flexible terms.

### OFFICE RENTAL CHARGES & TERMS

The Old Fuel Depot has 14 individual office suites ranging from 165 square feet to 460 square feet. Office suites are available to rent on licence for terms ranging from 3 months to 3 years. Generally we ask for a month's payment in advance and request one month's notice to leave.